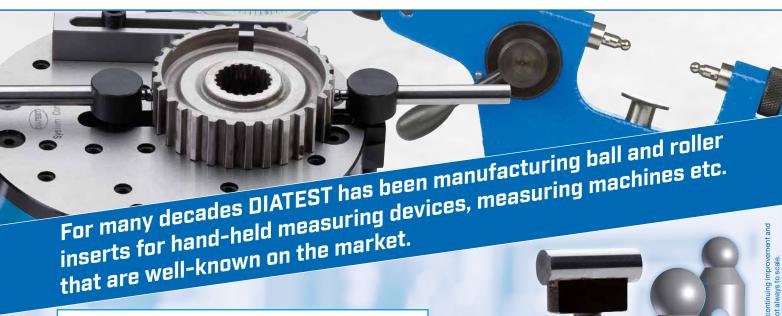

## **DIATEST Ball and roller inserts**

This means that a wide range of standardised solutions are available for the rapid use of ball inserts. Ball and roller inserts are of course also manufactured according to individual requirements and application.

## **DIATEST ball inserts:**

- With shaft for clamping (e.g. Ø 3.5 mm)
- With thread for mounting (e.g. M2.5)
- Over 60 ball-Ø available as standard, other Ø on request
- All measuring balls are made of hard metal
- Tolerance of the ball inserts: ± 0.001 mm
- Special solutions, e.g. flattening of balls, etc.
- Wide range of accessories such as holders etc.
- Special designs such as roller inserts etc.