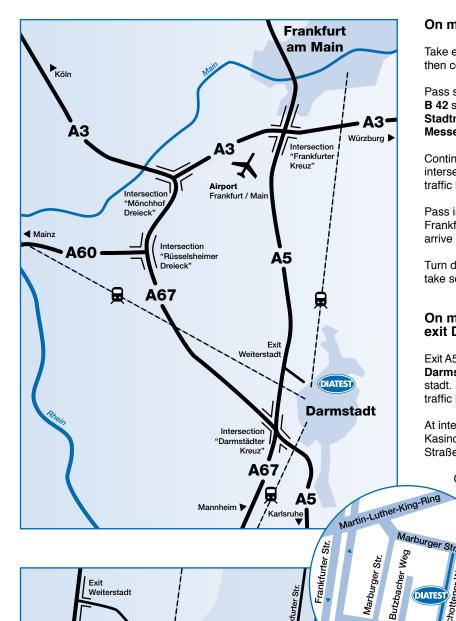

## **DIRECTIONS** DIATEST HERMANN KÖLTGEN GMBH

Carl-Schenck-Ring

Main Station

Exit Weiterstadt

## On motorway A5 exit Weiterstadt

Take exit 25 of A5 in direction Weiterstadt / Darmstadt Nord. then continue to direction Darmstadt Nord on B 42 (4-lanes).

Pass several intersections with traffic lights by continuing on B 42 straight ahead in direction Darmstadt / Darmstadt Stadtmitte. After passing several rail bridges, file in direction Messel / DA- Kranichstein.

Continue on the two-lane road (Carl-Schenk-Ring) and pass 2 intersections with traffic lights. Before next intersection with traffic lights go to straight lane.

Pass intersection with traffic lights Carl-Schenk-Ring / Frankfurter Straße straight ahead (tramway crosses) and you arrive on Martin-Luther-Ring.

Turn directly after intersection right to Marburger Straße, then take second road right into Schottener Weg.

## On motorway A5 motorway junction Darmstadt exit Darmstadt

Exit A5 on motorway junction Darmstadt in direction Darmstadt / Darmstadt Stadtmitte on road A 672 until arriving to Darmstadt. Follow Rheinstraße straight ahead by passing several traffic lights.

At intersection Rheinstraße / Kasinostraße turn left to Kasinostraße, follow this road until turning left into Frankfurter

Continue straight ahead and then turn right into Alsfelder Straße (ATTENTION: file to left lane in road Alsfelder Straße, right line is reserved for

Turn third road left to Schottener Weg.

## On motorway A67 exit Darmstadt / Griesheim

Take exit Darmstadt / Griesheim from A67 in direction Darmstadt / Darmstadt Stadtmitte on A 672 until arriving to Darmstadt. Follow Rheinstraße straight ahead by passing several traffic lights.

At intersection Rheinstraße / Kasinostraße turn left to Kasinostraße, follow this road until turning left into Frankfurter Straße.

Continue straight ahead and then turn right into Alsfelder Straße (ATTENTION: file to left lane in road Alsfelder Straße, right line is reserved for tramway).

Turn third road left to Schottener Weg.

Butzbacher 1

Line 5 Stop

"Messplatz"

DIATEST